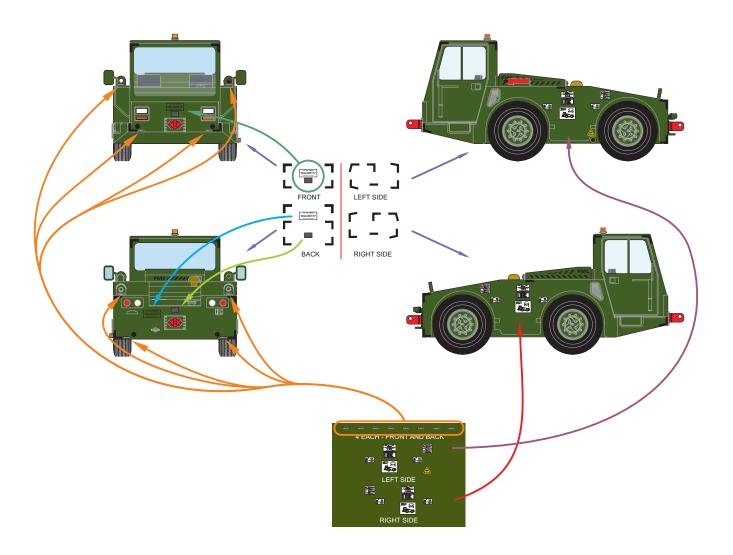

## **INSTRUCTIONS**

1 - Assemble and paint the model.

2 - Cut each decal from the sheet of waterslide paper. Trim the paper and thus the carrier film to the edge of the decal, then soak the decal in warm water until the decal is released from the backing paper.

Note - there should be no dark green surround visible when the decal is removed from that sheet of paper.

- 3 Apply each decal in the position shown in the diagrams below.
- 4 Remove all excess water or setting solution with the bristles of a paint brush, then leave the decals to dry thoroughly.