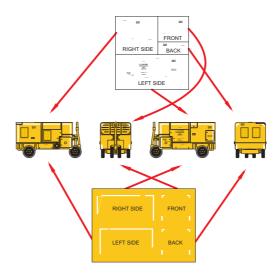

## **INSTRUCTIONS**

- 1 Assemble and paint the model.
- 2 Cut each decal from the sheet of waterslide paper. Trim the paper and thus carrier film to the edge of the decal. then soak the decal in warm water until the decal is released from the backing paper.
  - 3 Apply each decal in the position shown in the diagrams below. 4 - Remove all excess water with the bristles of a paint brush,
    - then leave the decals to dry thoroughly.

## ALL THE DECALS ARE IN THE SAME RELATIVE POSITION ON THE DECAL AS ON THE MODEL

TRIM AND DISCARD ALL YELLOW AREAS, TO GIVE THE WHITE STRIPES ON THE MODEL

Produced by Aircraft In Miniature Limited ANNANTS in collaboration with **H G Hannant Limited** 