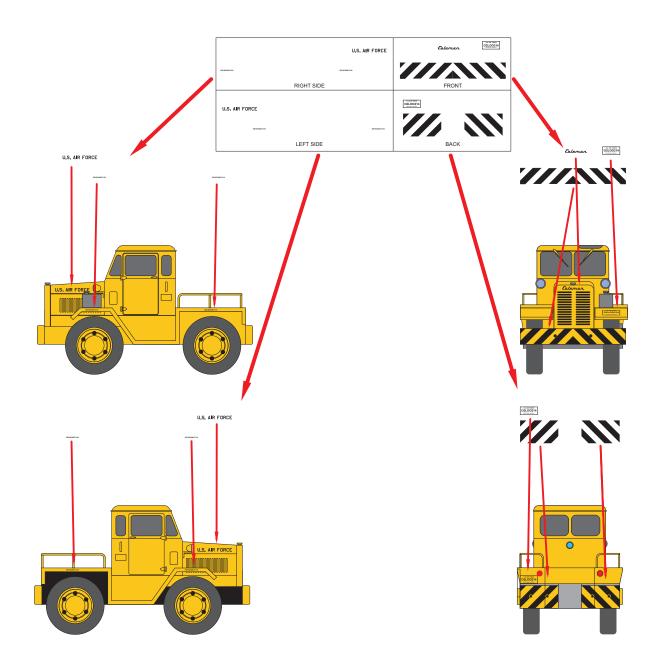

## GROUND EQUIPMENT DECAL SET FOR USAF COLEMAN MD=4 TRACTORS

1:144 SCALE = GED144016 - 1:72 SCALE = GED72016 -1:48 SCALE = GED48016 -1:32 SCALE = GED32016

The decals are laser printed on waterslide paper with a transparent carrier film

## **INSTRUCTIONS**

- 1 Assemble and paint the model.
- 2 Cut each decal from the sheet of waterslide paper. Trim the paper and thus the carrier film to the edge of the decal, then soak the decal in warm water until the decal is released from the backing paper.
  - 3 Apply each decal in the position shown in the diagrams below.
  - 4 Remove all excess water or setting solution with the bristles of a paint brush, then leave the decals to dry thoroughly.