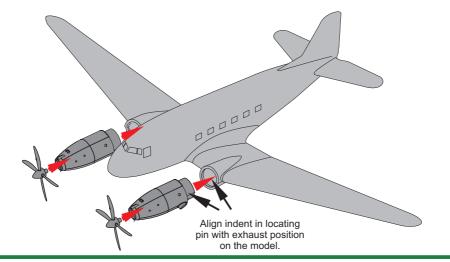

## Instructions

- 1 Assemble the kit in accordance with the instructions. but do not attach any nacelle, engine or exhaust parts.
- 2 Remove all flash or mould lines from the engine nacelles and propellers.
- 3 Attach the conversion parts with epoxy cement or cyanoacrylate (superglue).
- 4 Attach each engine nacelles to the wing with the jetpipes on the outboard side of the nacelle and hold them in position until the glue has set.
- 5 Attach the propellers to the engines.
- 6 Paint the model and apply the decals as shown in the separate instructions.