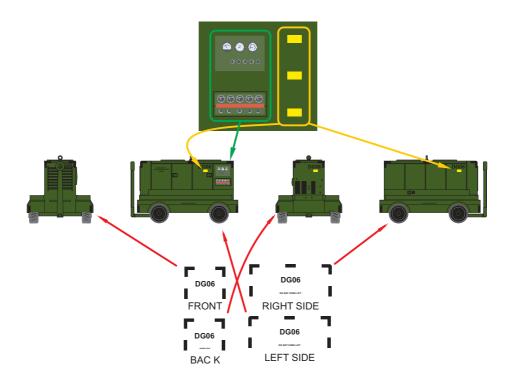

## INSTRUCTIONS

- 1 Assemble and paint the model.
- 2 Cut each decal from the sheet of waterslide paper. Trim the paper and thus carrier film to the edge of the decal, then soak the decal in warm water ubtil the decal is released from the backing paper.

Note - there should be no dark green surround visible when the decal is removed from that sheet of paper.

- 3 Apply each decal in the position shown in the diagrams below.
  - 4 Remove all excess water with the bristles of a paint brush, then leave the decals to dry thoroughly.